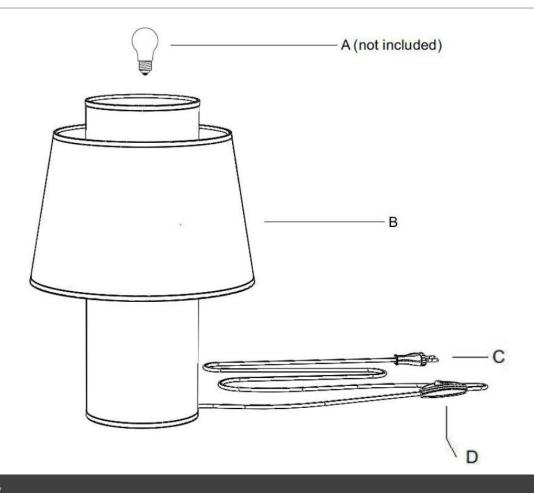

#### **Installation Directions**

- 1. Remove all packaging material from the potable luminaire and the lamp shade (B).
- 2. Install a globe (A not included) into the lamp holder. Do not exceed the maximum wattage rating.
- 3. Insert the plug (C) into the mains power socket outlet and ensure it is fully plugged in.
- 4. Turn the power on at the mains power socket outlet.
- Use the cord-line switch (D) to turn the portable luminaire ON/OFF.