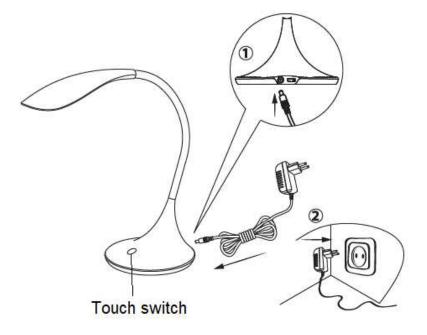

#### Installation requirements

- Select a suitable location for the luminaire;
  - Ensure it is on a flat and stable surface.
  - This product is suitable for indoor use only.
  - Do not place flammable material near or over the luminaire.
  - Ensure the luminaire is not placed next to any air vents and is not in any moist or damp areas.
- Only use the supplied plug in LED driver with this luminaire.
- Take care not to pull any electrical wires during unpacking as this may damage the connection.
- Lay out all the components on a smooth surface and make sure there are no components missing before assembling.

If parts are missing, return the complete product to the place of purchase for inspection or replacement.

- Check whether the luminaire has been damaged during transport. Do not operate any product which appears
  damaged in any way. Return the complete product to the place of purchase for inspection, repair or replacement.
- Do not plug into the mains power socket outlet before or during assembly. Only do so after the portable lamp is fully assembled and ready to use for the first time.

#### Operation of the portable lamp:

- 1. Connect the quick connector of the adaptor to the luminaire.
- 2. Insert the adaptor into the mains socket outlet and ensure it is fully plugged in.
- 3. Press the touch button once to turn the lamp on.
- Press the touch button again to dim the light accordingly. This luminaire has a 3-step dimming function (10% 50% 100%).
- 5. Press the touch button to turn the lamp off.
- 6. Adjust the lamp head to your preferred lighting angle.