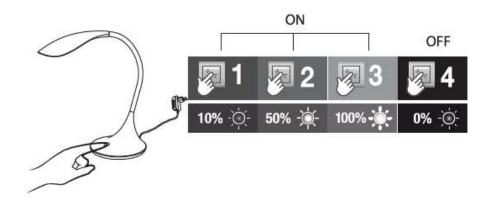

#### Operation of the portable lamp:

- 1. Connect the quick connector of the adaptor to the luminaire.
- 2. Insert the adaptor into the mains socket outlet and ensure it is fully plugged in.
- 3. Press the touch button once to turn the lamp on.
- Press the touch button again to dim the light accordingly. This luminaire has a 3-step dimming function (10% 50% 100%).
- 5. Press the touch button to turn the lamp off.
- 6. Adjust the lamp head to your preferred lighting angle.