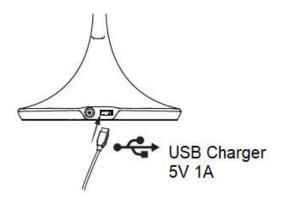

#### **Operation of the USB charger:**

You can charge your electronic device via the USB outputs on the base of the luminaire. The output is rated DC 5V/1A. (Refer to the instruction manual of your device for the required charge current)

Note: If the charge current of your device is over the limit of the rated current, the charger will be self-protected. In this case, your device will not charge unless you reconnect according to the rated output.