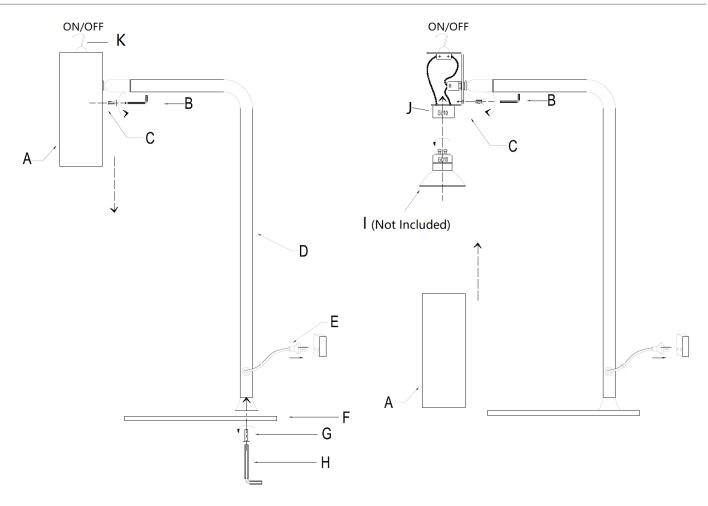

## Installation Directions

- 1. Remove all packaging material from the product and be careful not to throw away accessories that may be hidden within the packaging material. If assembly is required, place the luminaire on a smooth non-scratch surface.
- 2. Install the rod (D) onto the lamp base (F) and secure by tightening the hex screw (G) with the Allen key provided (H).
- 3. Remove the lamp shade (A) by loosening the hex screw (C) with the Allen key provided (B).
- 4. Install globe (I not included) into the lamp holder (J). LED globe only. Do not exceed the maximum rated wattage.
- 5. Install the lamp shade (A) back onto the luminaire and secure by tightening the hex screw (C).
- 6. Select a suitable location for the portable luminaire. See the installation requirements above.
- 7. Insert the plug (E) into the mains power socket outlet and ensure it is fully plugged in.
- 8. Turn power on at the mains power socket outlet.
- 9. Use the switch (K) to turn the luminaire on/off.