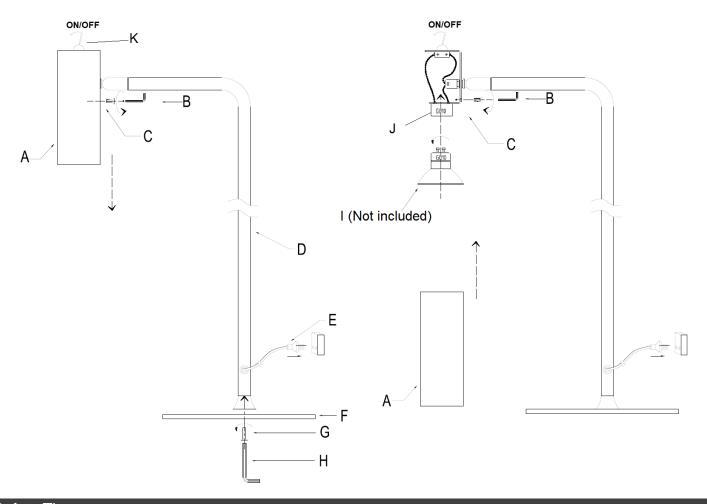

### **Installation Directions**

- 1. Remove all packaging material from the product and be careful not to throw away accessories that may be hidden within the packaging material. If assembly is required, place the luminaire on a smooth non-scratch surface.
- 2. Install the rod (D) onto the lamp base (F) and secure by tightening the hex screw (G) with the Allen key provided (H).
- 3. Remove the lamp shade (A) by loosening the hex screw (C) with the Allen key provided (B).
- 4. Install globe (I not included) into the lamp holder (J). LED globe only. Do not exceed the maximum rated wattage.
- 5. Install the lamp shade (A) back onto the luminaire and secure by tightening the hex screw (C).
- 6. Select a suitable location for the portable luminaire. See the installation requirements above.
- 7. Insert the plug (E) into the mains power socket outlet and ensure it is fully plugged in.
- 8. Turn power on at the mains power socket outlet.
- 9. Use the switch (K) to turn the luminaire on/off.