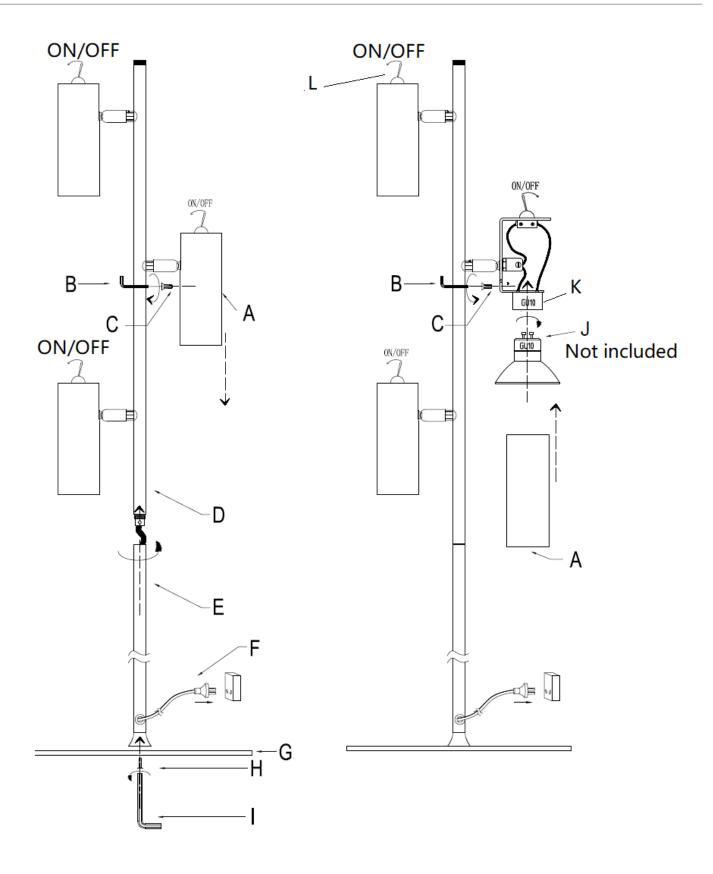

# Installation Directions

- 1. Remove all packaging material from the product and be careful not to throw away accessories that may be hidden within the packaging material. If assembly is required, place the luminaire on a smooth non-scratch surface.
- 2. Install the upper rod (D) onto the lower rod (E). Pull the cord out from the lower rod (E) as you assemble to remove any slack in the cord. Take care not to damage the cord during assembly or cross thread.
- 3. Install the rod (E) onto the lamp base (G) and secure by tightening the hex screw (H) with the Allen key provided (I).
- 4. Remove the lamp shade (A) by loosening the hex screw (C) with the Allen key provided (B).
- 5. Install globes (J not included) into the lamp holders (K). LED globe only. Do not exceed the maximum rated wattage.
- 6. Install the lamp shade (A) back onto the luminaire and secure by tightening the hex screw (C).
- 7. Select a suitable location for the portable luminaire. See the installation requirements above.
- 8. Insert the plug (F) into the mains power socket outlet and ensure it is fully plugged in.
- 9. Turn power on at the mains power socket outlet.
- 10. Use the switch (L) to turn the luminaire on/off.