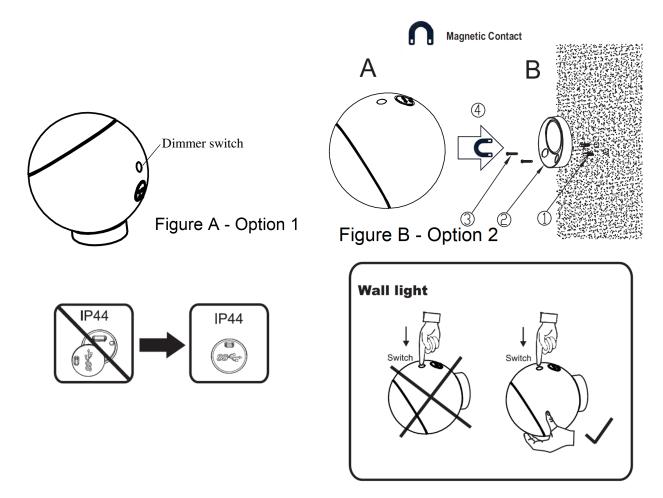

## Operation directions

This product can either be used as a normal table lamp (Figure A – Option 1) or placed on the wall by the magnetic bracket. (Figure B – Option 2).

**Option 1 (Figure A):** Place the luminaire on the magnetic bracket, which is also a stand. Make sure to place the device on a horizontal and stable surface.

Option 2 (Figure B): Installation of the magnetic bracket on the wall.

NOTE: Option 2 is only suitable for indoor condition. The magnetic bracket MUST ONLY BE installed indoor since the magnetic contact is not designed for the outdoor windy condition.

- 1. Use the mounting bracket as a template to mark the position of the holes onto the wall.
- 2. Drill holes into the wall and place the plastic anchors into the holes.
- 3. Secure the mounting bracket onto the wall with screws and anchors provided. Ensure the screws and anchors used are suitable for the mounting surface and the surrounding environment.
- 4. Place the luminaire onto the wall bracket; the strong magnetic contact secures it.

### **Operation:**

- 1. Press the dimmer switch to activate the luminaire. The luminaire will reach 25% of its maximum brightness.
- 2. Press the dimmer switch the second time; the luminaire will reach 50% of its maximum brightness.
- 3. Press the dimmer switch the third time; the luminaire will reach 100% of its maximum brightness.
- 4. Press the dimmer switch again, and the luminaire will turn off.

NOTE: DO NOT operate the dimmer switch with only one hand when the luminaire is placed on the wall. Take the luminaire off the bracket first or use the other hand to hold the luminaire while making the switch.