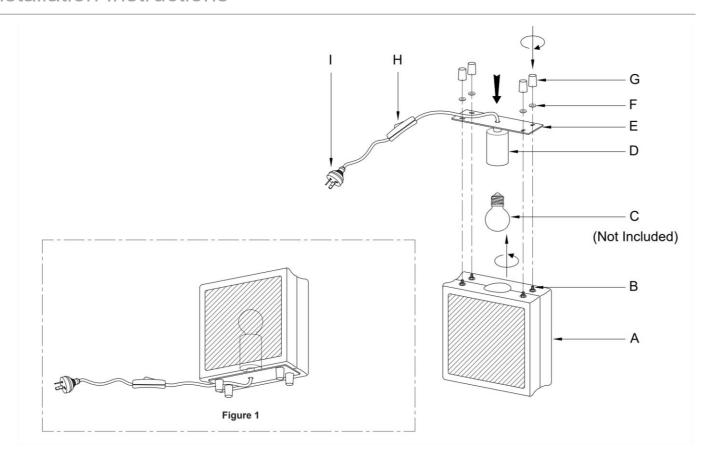

### Installation Directions

- 1. Remove all packaging material from the product. Place the portable luminaire (E) on a smooth non-scratch surface to help with assembly.
- 2. Select a suitable location for the portable luminaire (E). See the installation requirements above.
- 3. Remove the shade (A) from the portable luminaire (E) by loosening the nut (G) and the washer (F) from the screw (B)
- 4. Install a globe (C- not included) into the lamp holder (D). Do not exceed the maximum rated wattage.

### NOTE: This luminaire is compatible with fancy round (G45) and candle (C35) globes only.

- 5. Install the shade (A) onto the portable luminaire (E) by tightening using the washer (F) and nut (G) into the screw (B)
- 6. After the portable luminaire is fully assembled, turn it around the right way up. (See Figure 1)
- 7. Insert the plug (I) into the mains power socket outlet and ensure it is fully plugged in.
- 8. Turn the power on at the mains power socket outlet.
- 9. Use the cord-line switch(H) to turn the luminaire on/off.