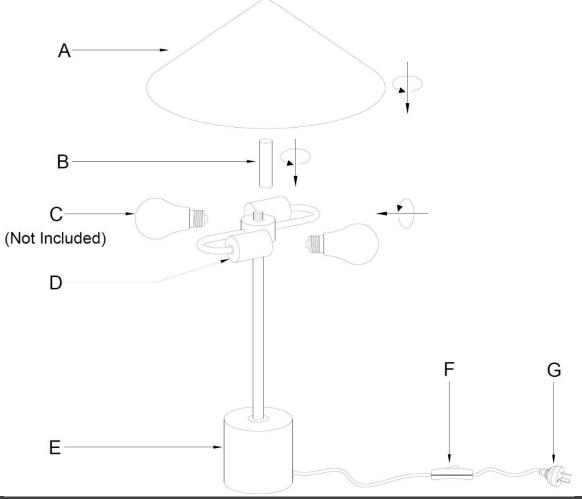

#### Installation Directions

- 1. Remove all packaging material from the portable luminaire (E) and shade.
- 2. Install the centre rod (B) onto the top of the portable luminaire (E).
- 3. Install globes (C not included) into the lamp holders (D). Do not exceed the maximum wattage rating.
- 4. Install the shade (B) onto the centre rod (B) and ensure it is secure.
- 5. Select a suitable location for the portable luminaire (E). See the installation requirements above.
- 6. Insert the plug (G) into the mains power socket outlet and ensure it is fully plugged in.
- 7. Turn the power on at the mains power socket outlet.
- 8. Use the cord line switch (F) to turn the portable luminaire (E) on/off.