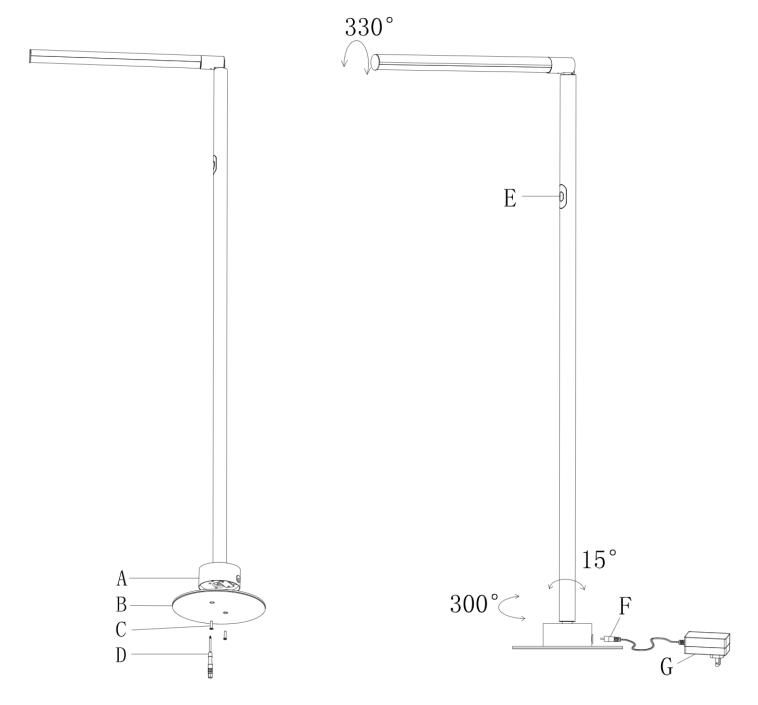

### Installation Directions

- 1. Remove all packaging material from the luminaire.
- 2. Select a suitable location for the luminaire. See the installation requirements above.
- 3. Install the luminaire (A) into the base (B) and secure by tightening the screws (C) with a Phillips head screwdriver (D not included)
- 4. Adjust the head to the desired height and angle. (See the diagram on the bottom of the next page)

NOTE: When adjusting the head, do not rotate more than 330° as this may damage the internal wires.

When adjusting the body, do not bend more than 15° as this may damage the internal wires.

When adjusting the body, do not rotate more than 300° as this may damage the internal wires.

- 5. Insert the connector (F) into the base of the floor lamp.
- 6. Insert the LED driver (G) into the mains socket outlet and ensure it is fully plugged in.
- 7. Turn power on at the mains power socket outlet.
- 8. Double press the touch switch (E) to turn the luminaire ON or OFF.

10. Refer to the Lucci Connect User Guide for the installation and use of the Lucci Connect APP.

NOTE: When adjusting the head, do not rotate more than 330° as this may damage the internal wires. When adjusting the body, do not bend more than 15° as this may damage the internal wires. When adjusting the body, do not rotate more than 300° as this may damage the internal wires.