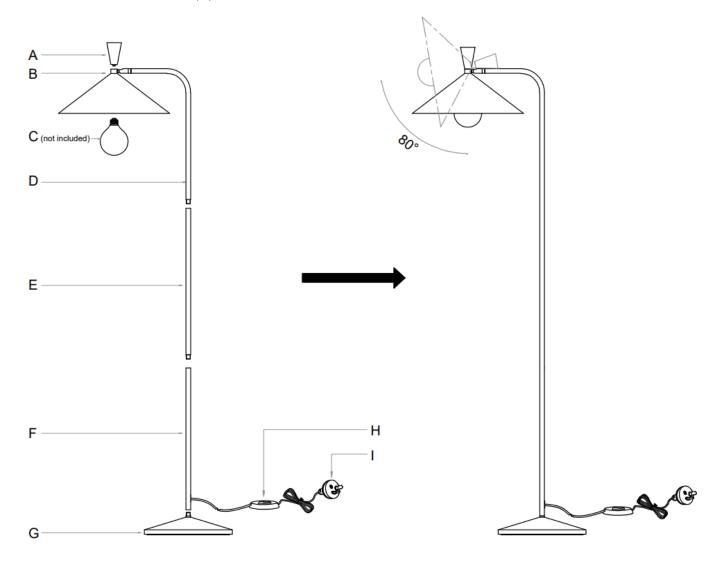

### **Installation Directions**

- 1. Remove all packaging material from the product and be careful not to throw away accessories that may be hidden within the packaging material. Place the luminaire on a smooth non-scratch surface to help with assembly.
- 2. Install the top half of the luminaire (D) onto the middle half of the luminaire(E), followed by the bottom half of the luminaire (F) and the base (G).

Pull the cord out from the bottom as you assemble to remove any slack in the cord.

Take care not to cross thread or twist and damage the cord.

- 3. Install the nut (A) onto the body of luminaire (B).
- 4. Install a globe (C not included) into the lamp holder of luminaire (B). Do not exceed the maximum rated wattage.
- 5. Select a suitable location for the portable luminaire. See the installation requirements above.
- 6. Insert the plug (I) into the mains power socket outlet and ensure it is fully plugged in.
- 7. Adjust the shades to your desired angle.

NOTE: Do not adjust the head more than 80° as this may damage the knuckle joint or damage the internal wiring.

- 8. Turn power on at the mains power socket outlet.
- 9. Use the cord line foot switch (H) to turn the luminaire on/off.

NOTE: Do not adjust the head more than 80° as this may damage the knuckle joint or damage the internal wiring.