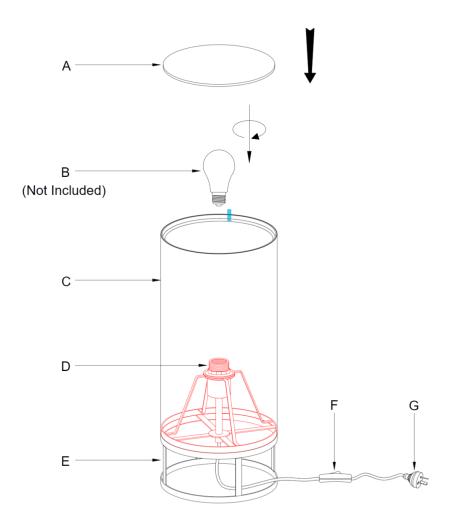

### **Installation Directions**

- 1. Remove all packaging material from the product and be careful not to throw away accessories that may be hidden within the packaging material. Place the portable luminaire on a smooth non-scratch surface to help with assembly.
- 2. Select a suitable location for the portable luminaire. See the installation requirements above.
- 3. Remove the diffuser(A) from the top of the shade (C).
- 4. Remove the shade (C) from the lamp holder frame (E) and remove the plastic wrap from the shade (C).
- 5. Install a globe (B not included) into the lamp holder (D). Do not exceed the maximum wattage rating.
- 6. Install the shade (C) back onto the lamp holder frame (E).
- 7. Install the diffuser (A) on the top of the shade (C).
- 8. Insert the plug (G) into the mains power socket outlet and ensure it is fully plugged in.
- 9. Turn power on at the mains power socket outlet.
- 10. Use the cord line switch (F) to turn the portable luminaire on/off.