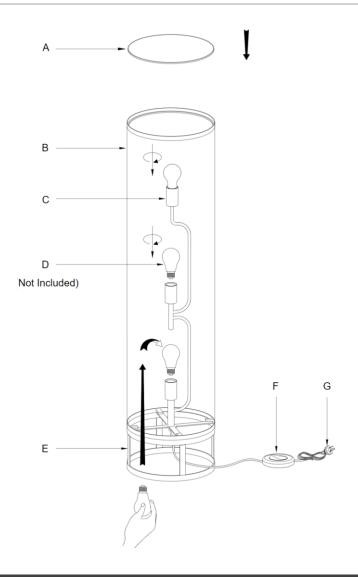

### **Installation Directions**

- 1. Remove all packaging material from the product and be careful not to throw away accessories that may be hidden within the packaging material. Place the portable luminaire (E) on a smooth non-scratch surface to help with assembly.
- 2. Select a suitable location for the portable luminaire(E). See the installation requirements above.
- 3. Remove the diffuser (A) from the top of the shade (B).
- 4. Remove the shade (B) from the lamp holder frame (E) and remove the plastic wrap from the shade (B).
- 5. Install globes (D not included) into the lamp holders (C). Do not exceed the maximum wattage rating.
- 6. Install the shade (B) back on to the lamp holder frame (E).
- 7. Install the diffuser (A) on the top of the shade (B).
- 8. Insert the plug (G) into the mains power socket outlet and ensure it is fully plugged in.
- 9. Turn power on at the mains power socket outlet.
- 10. Use the cord line foot switch (F) to turn the portable luminaire on and off.