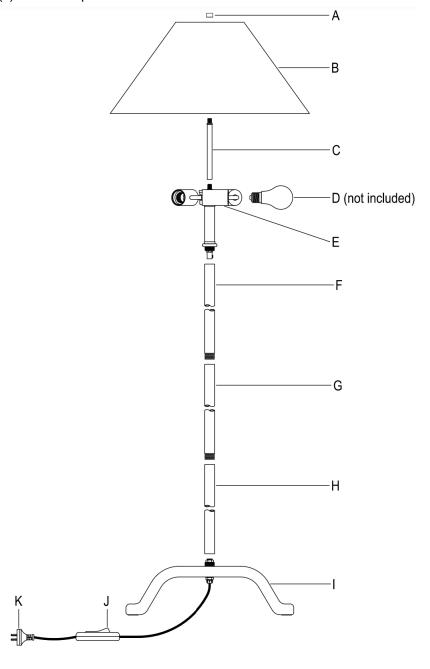

#### **Installation Directions**

- 1. Remove all packaging material from the product. Place the portable luminaire on a smooth non-scratch surface to help with assembly.
- 2. Select a suitable location for the portable luminaire . See the installation requirements above.
- 3. Install the bottom rod (H) followed by the middle (G) and top rod (F) into the base (I).Install the body of luminaire (E) on to the top rod (F)
  - NOTE: Take care not to cross-thread or twist and damage the cord during assembly. Pull the cord out from the base (I) as you assemble. Check the cord after every three turns when installing the top (F), middle (G) and bottom rods (H) onto the base (I). Relieve any twist in the cord by turning it anti-clockwise.
- 4. Install the shade holder rod (C) into the the body of luminaire (E)
- 5. Install the lamp shade (B) on the shade holder rod (C) and secure with the nut (A)
- 6. Install globes (D not included) into the lamp holders. Do not exceed the maximum rated wattage.
- 7. Insert the plug (K) into the mains power socket outlet and ensure it is fully plugged in.

- 8. Turn power on at the mains power socket outlet.
- 9. Use the cord line switch (J) to turn the portable luminaire on and off.