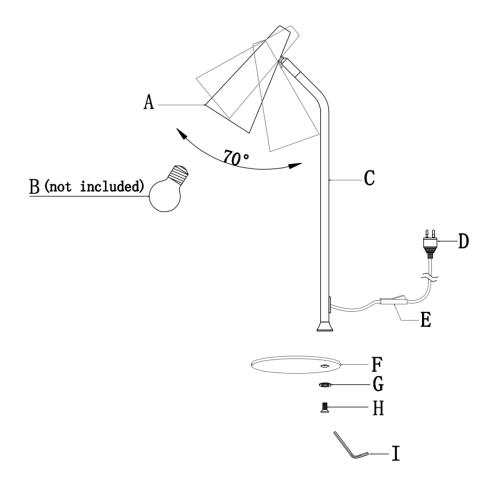

# Installation Directions

- 1. Remove all packaging material from the portable luminaire and be careful not to throw away accessories that may be hidden within the packaging material. To help with assembly, lay the luminaire on its side on a smooth non scratch surface.
- 2. Select a suitable location for your portable luminaire. See the requirements above.
- Attach the top part (C) of the luminaire onto the base (F) and then tighten the star washer (G) followed by the screw (H) at the base with allen key (I) provided.
- 4. Install a globe B (not included) into the lamp holder. Do not exceed the maximum rated wattage.
- 5. Adjust the luminaire shade (A) to your desired angle.

NOTE: Do not force or adjust the shade (A) more than 70°, as this may damage the joint or the internal wiring. NOTE: During normal operation the shade may be hot to touch. Always ensure the power is OFF and the luminaire has cooled down before performing any maintenance, cleaning, changing the globe or adjustment to the luminaire.

- 6. Insert the plug (D) into the socket outlet and ensure it is fully plugged in.
- 7. Use the cord-line switch (E) to turn the portable luminaire on/off.

# NOTE: Do not force or adjust the shade (A) more than 70°, as this may damage the joint or the internal wiring.