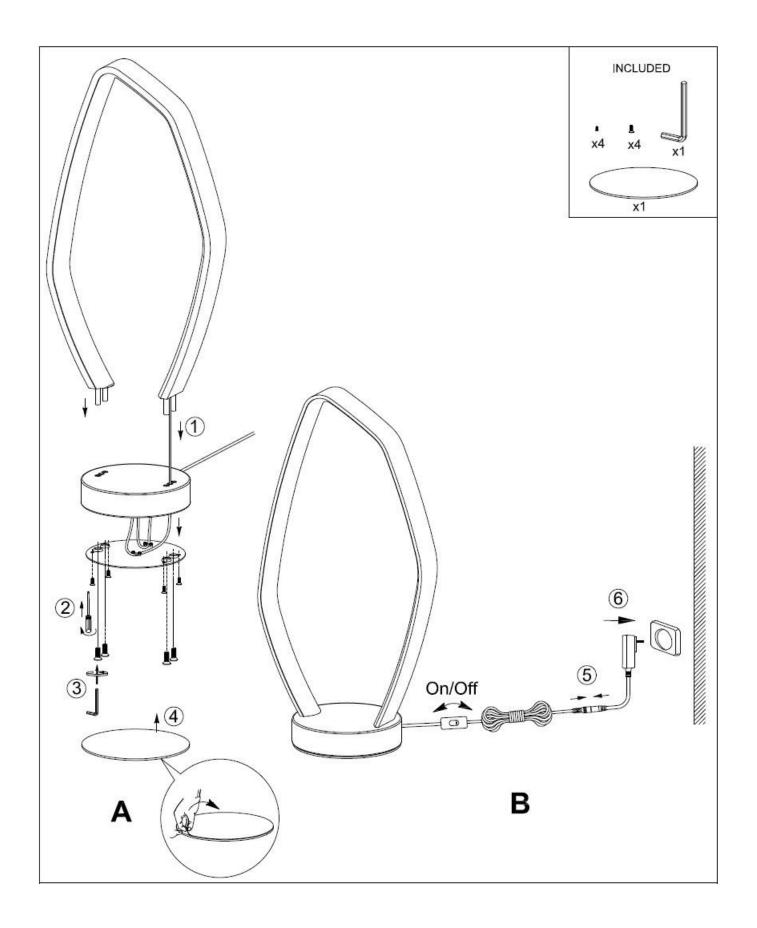

### Installation Requirements

- Select a suitable location for this portable luminaire:
  - Ensure it is on a flat and stable surface.
  - This portable luminaire is suitable for indoor use only.
  - Do not place flammable material near or over the portable luminaire.
  - Ensure the portable luminaire is not installed in direct line of an air vent/system.
  - If the portable luminaire is placed in an area prone to moisture, ensure that the area is well ventilated, and an appropriately rated exhaust fan is used if required. Damage or corrosion caused by moisture is not a product fault, and as such is not covered under warranty.
- Only use the supplied plug in LED driver with this luminaire.
- Take care not to pull any electrical wires during unpacking as this may damage the connection.
- Lay out all the components on a smooth surface and make sure there are no components missing before assembling. If parts are missing, return the complete product to the place of purchase for inspection or replacement.
- Check whether the luminaire has been damaged during transport. Do not operate/install any luminaire which appears damaged in any way. Return the complete product to the place of purchase for inspection, repair or replacement.
- Do not plug into the mains power socket outlet before or during assembly. Only do so after the luminaire is fully assembled and is ready to use for the first time.

#### Installation Directions

Remove all packaging material from the product and be careful not to throw away accessories that may be hidden within the packaging material. Place the portable luminaire on a smooth non-scratch surface to help with assembly.

- 1. Install the top section of the luminaire onto the base, pull the cord out from the base to remove any slack.
- 2. Secure the top section of the luminaire by tightening the screws at the bottom of the base.
- 3. Install the bottom cover plate onto the bottom of the base and secure by tightening the hex screws with the allen key provided.

## NOTE: Take care not to squash any of the internal wiring when install the bottom cover plate.

- 4. Remove the adhesive backing from the circular luminaire mat and stick onto the bottom of the luminaire base.
- 5. Connect the DC connectors from the luminaire and plug in LED driver together.
- 6. Insert the plug in LED driver into socket outlet and ensure it is fully plugged in and secure.
- 7. Use the cord line switch to turn the portable luminaire ON/OFF.