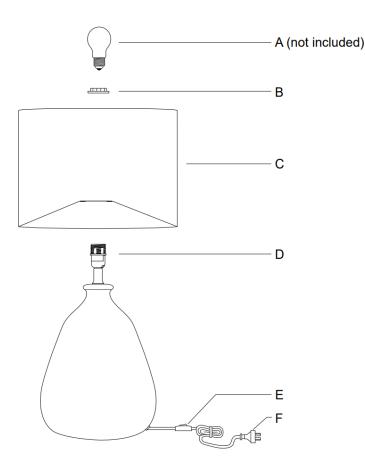

#### Installation Directions

- 1. Remove all packaging material from the portable luminaire. Place the portable luminaire (E) on a smooth nonscratch surface to help with assembly.
- 2. Select a suitable location for the portable luminaire. See the installation requirements above.
- 3. Remove the lamp holder cover (B) from the lamp holder (D).
- 4. Install the fabric lamp shade (C) onto the lamp holder (D) and secure using the lamp holder cover (B).
- 5. Install a globe (A not included) into the lamp holder (D). Do not exceed the maximum rated wattage.
- 6. Insert the plug (F) into the mains power socket outlet and ensure it is fully plugged in.
- 7. Turn power on at the mains power socket outlet.
- 8. Use the cord line switch (E) to turn the portable luminaire on/off.