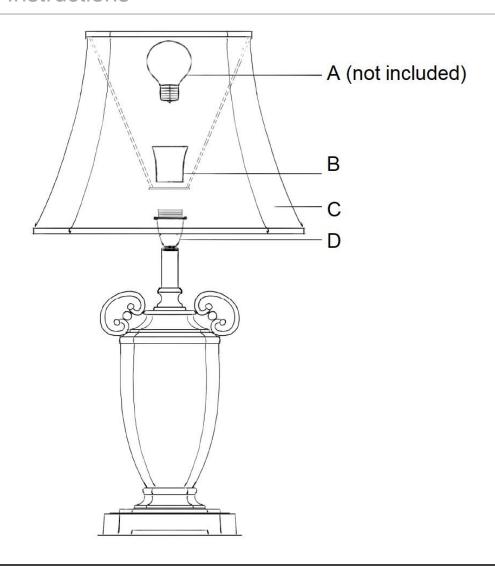

# **Installation Directions**

- 1. Remove all packaging material from the product and fabric lamp shade (C).
- 2. Remove the lamp holder skirt (B) from the lamp holder.
- 3. Install the fabric lamp shade (C) onto the lamp holder and secure using the lamp holder skirt (B).
- 4. Install a globe (A not included) into the lamp holder. Do not exceed the maximum rated wattage.
- 5. Select a suitable location for the light fitting. See the installation requirements above.
- 6. Insert the plug into the mains power socket outlet and ensure it is fully plugged in.
- 7. Turn power on at the mains power socket outlet.
- 8. Use the switch (D) at the lamp holder to turn the lamp on/off.