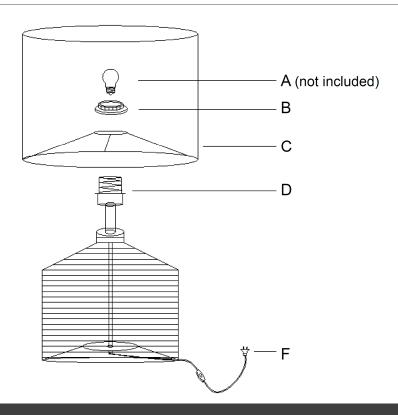

### Installation Directions

- 1. Remove all packaging material from the product and fabric lamp shade.
- 2. Remove the lamp holder skirt (B) from the lamp holder.
- 3. Install the fabric lamp shade (C) onto the lamp holder.
- 4. Secure the lamp shade (C) by using the lamp holder skirt (B).
- 5. Install an E27/ES globe (A Not included) into the internal lamp holder (D). Do not exceed the maximum rated wattage.
- 6. Select a suitable location for the luminaire. See the installation requirements above.
- 7. Insert the plug (F) into the mains power socket outlet and ensure it is fully plugged in.
- 8. Turn the power on at the mains power socket outlet.
- 9. Use the cord-line switch to turn the luminaire on/off.