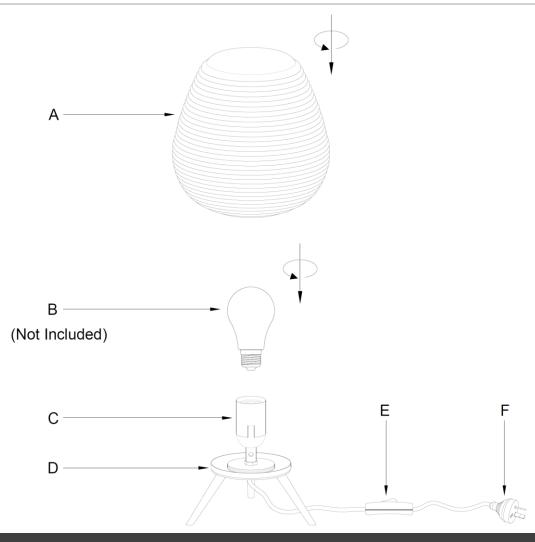

## Installation Directions

- 1. Remove all packaging material from the portable luminaire.
- 2. Install a globe (B not included) into the lamp holder (C). Do not exceed the maximum wattage rating.
- 3. Install the shade (A) onto the luminaire base (D) and ensure it is secure.
- 4. Select a suitable location for the portable luminaire. See the installation requirements above.
- 5. Insert the plug (F) into the mains power socket outlet and ensure it is fully plugged in.
- 6. Turn the power on at the mains power socket outlet.
- 7. Use the cord line switch (E) to turn the portable lamp on/off.