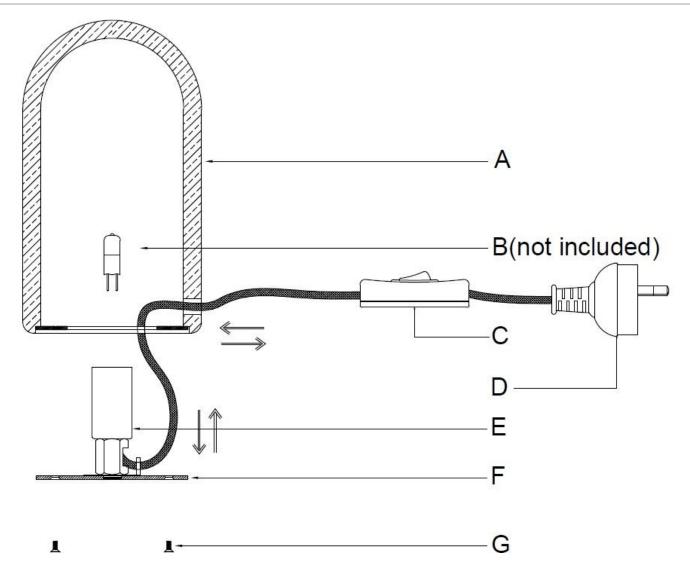

#### Installation Directions

- 1. Remove all packaging material from the product.
- 2. Open the lamp base (F), be loosening the 3 screws (G) at the bottom of the portable luminaire.
- 3. Carefully push and feed the cord through the hole in the shade (A) to lower the lamp base (F) and access the lamp holder (E).
- 4. Install a globe (B not included) into the lamp holder (E). Do not exceed the maximum wattage rating.

# NOTE: If using a halogen globe, do not touch with your bare hands, use clean gloves or a tissue. Using bare hands may reduce the life of the halogen globe

- 5. Carefully pull and feed the cord through the hole and install the lamp base (F) back into the shade (A).
- 6. Select a suitable location for the portable luminaire. See the installation requirements above.
- 7. Insert the plug (D) into the mains power socket outlet and ensure it is fully plugged in.
- 8. Turn the power on at the mains power socket outlet.
- 9. Use the cord line switch (C) to turn the portable lamp on/off.