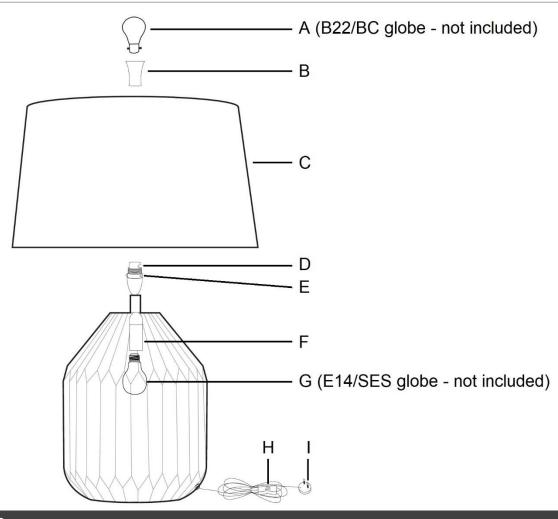

### **Installation Directions**

- 1. Remove all packaging material from the product and fabric lamp shade (C).
- 2. Install an E14/SES globe (G not included) into the internal lamp holder (F) inside the base of the fitting. Do not exceed the maximum rated wattage.
- 3. Remove the lamp holder skirt (B) from the lamp holder (D).
- 4. Install the fabric lamp shade (C) onto the lamp holder (D) and secure using the lamp holder skirt (B).
- 5. Install a B22/BC globe (A not included) into the external lamp holder (D). Do not exceed the maximum rated wattage.
- 6. Select a suitable location for the light fitting. See the installation requirements above.
- 7. Insert the plug (I) into the mains power socket outlet and ensure it is fully plugged in.
- 8. Turn power on at the mains power socket outlet.
- 9. Use the cord line switch (H) to turn the complete fitting on/off.
- 10. Use the integral switch (E) at the lamp holder (D) to turn on the external globe on/off.