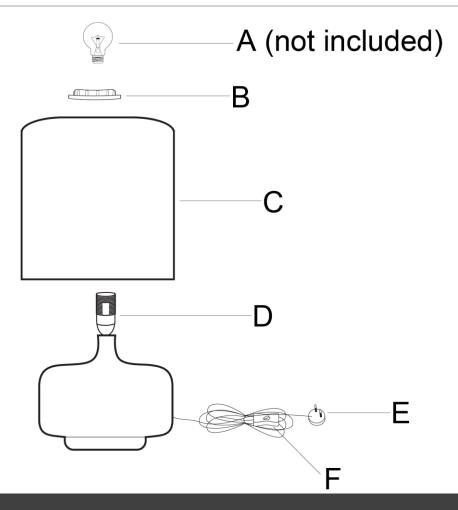

# Installation Directions

- Remove all packaging material from the portable luminaire and be careful not to throw away accessories that may be hidden within the packaging material.
- 2. Place the portable luminaire on a smooth non-scratch surface to help with assembly.
- 3. Must remove the plastic from the lamp shade (C) before using the portable luminaire.
- 4. Remove the lamp holder ring (B) from the lamp holder (D).
- 5. Install the shade (C) onto the lamp holder (D) and secure with the lamp holder ring (B).
- 6. Install a globe (A not included) into the lamp holder (D). Do not exceed the maximum wattage rating.
- 7. Select a suitable location for the portable luminaire. See the installation requirements above.
- 8. Insert the plug (E) into the mains power socket outlet and ensure it is fully plugged in.
- 9. Turn the power on at the mains power socket outlet.
- 10. Use the cord line switch (F) to turn the portable lamp ON/OFF.