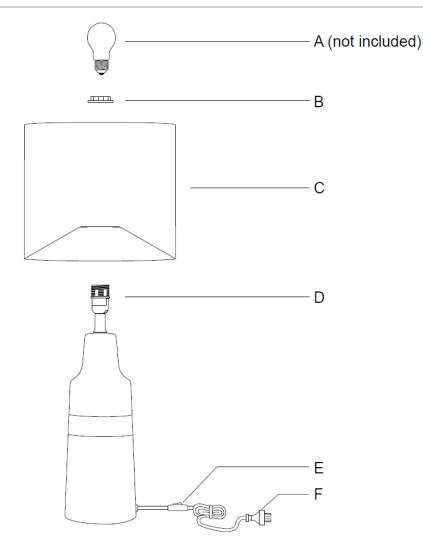

## **Installation Directions**

- 1. Remove all packaging material from the product the plastic wrap from the shade (C).
- 2. Remove the lamp holder ring (B) from the lamp holder (D).
- 3. Install the shade (C) onto the lamp holder (D) and secure by installing the lamp holder ring (B) back onto the lamp holder (D).
- 4. Install a globe (A not included) into the lamp holder (D). Do not exceed the maximum wattage rating.
- 5. Select a suitable location for the portable luminaire. See the installation requirements above.
- 6. Insert the plug (F) into the mains power socket outlet and ensure it is fully plugged in.
- 7. Turn power on at the mains power socket outlet.
- 8. Use the cord line switch (E) to turn the portable lamp on/off.