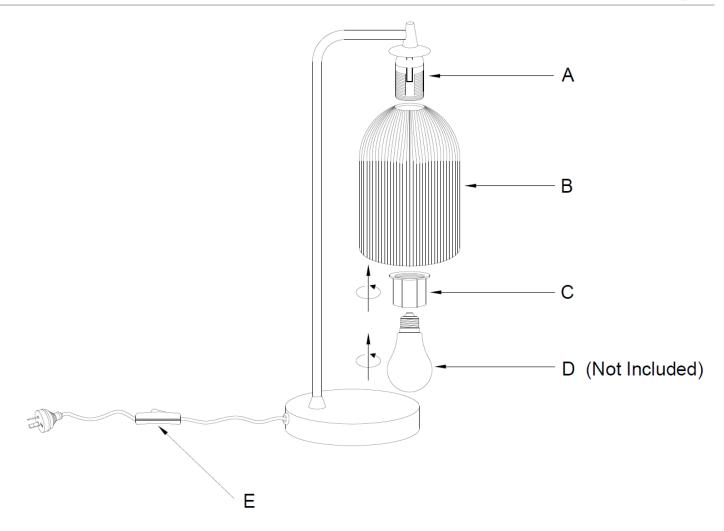

### Installation Directions

- 1. Remove all packaging material from the product.
- 2. Remove the lamp holder ring (C) from the lamp holder (A).
- 3. Install the shade (B) onto the lamp holder (A) and secure using the lamp holder ring (C).
- 4. Install a globe (D not included) into the lamp holder (A). Do not exceed the maximum wattage rating.
- 5. Select a suitable location for the portable luminaire. See the installation requirements above.
- 6. Insert the plug into the mains power socket outlet and ensure it is fully plugged in.
- 7. Turn the power on at the mains power socket outlet.
- 8. Use the cord line switch (E) to turn the portable lamp on/off.