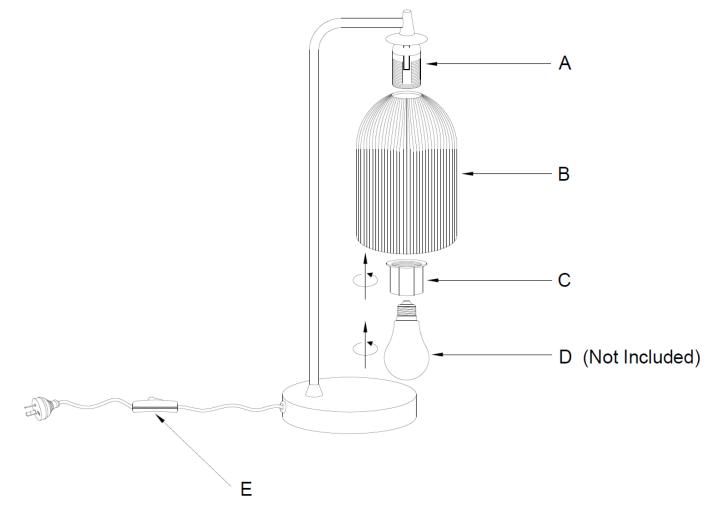

#### Installation Directions

- 1. Remove all packaging material from the product.
- 2. Remove the lamp holder ring (C) from the lamp holder (A).
- 3. Install the shade (B) onto the lamp holder (A) and secure using the lamp holder ring (C).
- 4. Install a globe (D not included) into the lamp holder (A). Do not exceed the maximum wattage rating.
- 5. Select a suitable location for the portable luminaire. See the installation requirements above.
- 6. Insert the plug into the mains power socket outlet and ensure it is fully plugged in.
- 7. Turn the power on at the mains power socket outlet.
- 8. Use the cord line switch (E) to turn the portable lamp on/off.