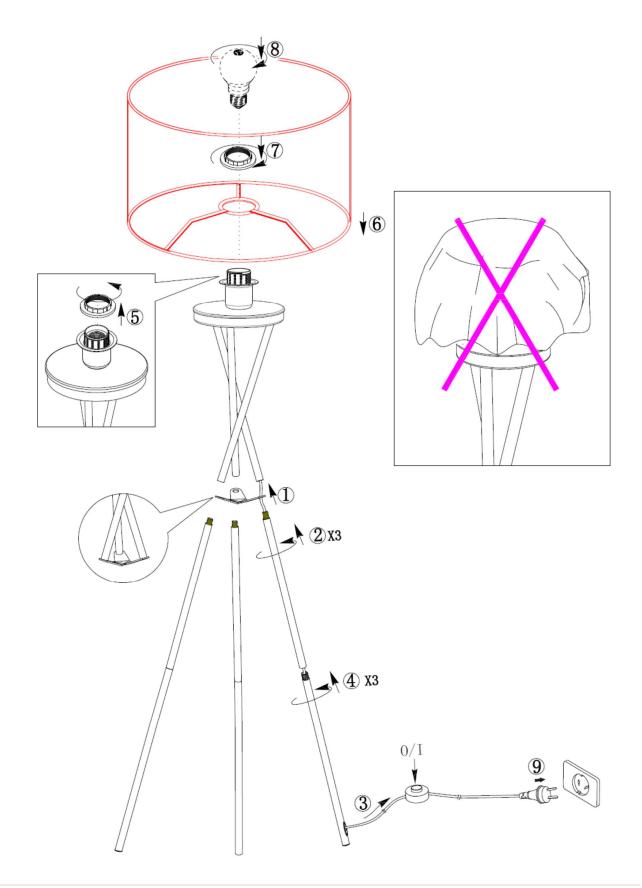

- 1. Alien the fixing plate with the three different legs.
- 2. Install the 3 x middle rods onto the body of the luminaire.
- 3. Gently pull the supply cable and make sure it is without slack.
- 4. Install the 3 x bottom legs onto the middle rod.
- 5. Remove the lamp-holder skirt from the lamp holder.
- 6. Install the lampshade onto the lamp holder.
- 7. Install the lamp-holder skirt back onto the lamp holder.
- 8. Install a globe (not included) into the lamp holder. Do not exceed the maximum wattage rating.
- 9. Insert the plug into the mains power socket outlet and ensure it is fully plugged in.
- 10. Turn the power on at the mains power socket outlet.
- 11. Use the cord-line switch to turn the lamp on/off.