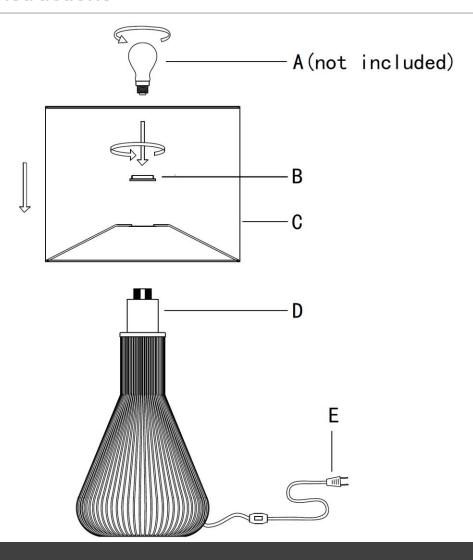

## Installation Directions

- 1. Remove all packaging material from the portable luminaire.
- 2. Must remove the plastic from the lamp shade (C) before using the portable luminaire.
- 3. Remove the lamp holder ring (B) from the lamp holder (D).
- 4. Install the shade (C) onto the lamp holder (D) and secure it with the lamp holder ring (B).
- 5. Install a globe (A not included) into the lamp holder (D). Do not exceed the maximum wattage rating.
- 6. Select a suitable location for the portable luminaire. See the installation requirements above.
- 7. Insert the plug (E) into the mains power socket outlet and ensure it is fully plugged in.
- 8. Turn the power on at the mains power socket outlet.
- 9. Use the cord line switch to turn the portable lamp on/off.