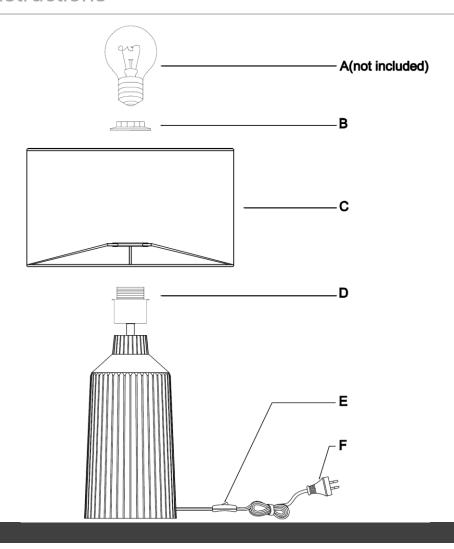

### Installation Directions

- 1. Remove all packaging material from the portable luminaire.
- 2. Must remove the plastic from the lamp shade (C) before using the portable luminaire.
- 3. Remove the lamp holder ring (B) from the lamp holder (D).
- 4. Install the shade (C) onto the lamp holder (D) and secure it with the lamp holder ring (B).
- 5. Install a globe (A not included) into the lamp holder (D). Do not exceed the maximum wattage rating.
- 6. Select a suitable location for the portable luminaire. See the installation requirements above.
- 7. Insert the plug (F) into the mains power socket outlet and ensure it is fully plugged in.
- 8. Turn the power on at the mains power socket outlet.
- 9. Use the cord line switch (E) to turn the portable luminaire on/off.