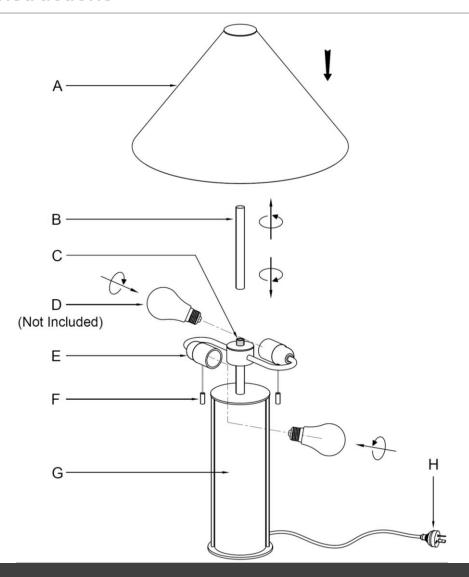

#### Installation Directions

- 1. Remove all packaging material from the portable luminaire (G).
- 2. Must remove the plastic wrap from the lamp shade (A) before using the portable luminaire (G).
- 3. Install the centre rod (B) onto the threaded rod (C).
- 4. Install the shade (A) onto the centre rod (B) and secure it with the centre cap at the top.
- 5. Install globes (D not included) into the lamp holders (E). Do not exceed the maximum wattage rating.
- 6. Select a suitable location for the portable luminaire (G). See the installation requirements above.
- 7. Insert the plug (H) into the mains power socket outlet and ensure it is fully plugged in.
- 8. Turn the power on at the mains power socket outlet.
- 9. Use the pull cord switch (F) to turn the globes ON/OFF.