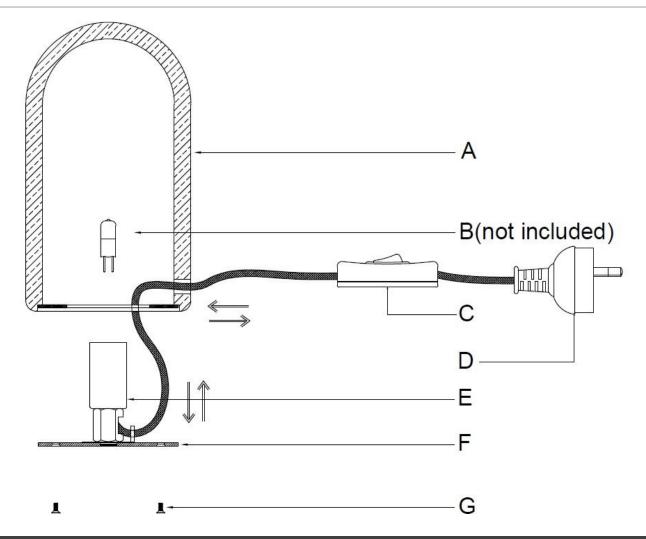

# **Installation Directions**

- 1. Remove all packaging material from the product.
- 2. Open the lamp base (F), be loosening the 3 screws (G) at the bottom of the portable luminaire.
- 3. Carefully push and feed the cord through the hole in the shade (A) to lower the lamp base (F) and access the lamp holder (E).
- 4. Install a globe (B not included) into the lamp holder (E). Do not exceed the maximum wattage rating.

# NOTE: If using a halogen globe, do not touch with your bare hands, use clean gloves or a tissue. Using bare hands may reduce the life of the halogen globe

- 5. Carefully pull and feed the cord through the hole and install the lamp base (F) back into the shade (A).
- 6. Select a suitable location for the portable luminaire. See the installation requirements above.
- 7. Insert the plug (D) into the mains power socket outlet and ensure it is fully plugged in.
- 8. Turn the power on at the mains power socket outlet.
- 9. Use the cord line switch (C) to turn the portable lamp on/off.