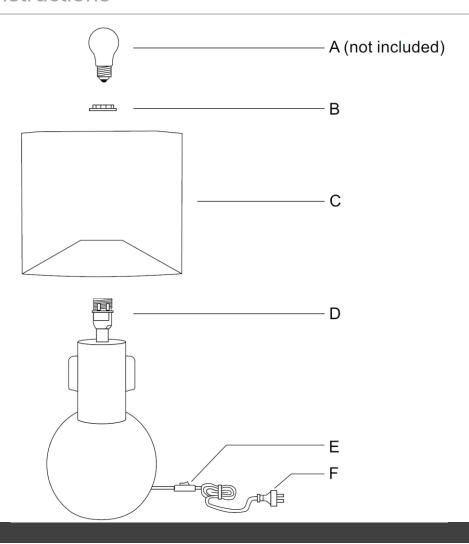

### Installation Directions

- 1. Remove all packaging material from the portable luminaire.
- 2. Must remove the plastic wrap from the lamp shade (C) before using the portable luminaire.
- 3. Remove the lamp holder ring (B) from the lamp holder (D).
- 4. Install the shade (C) onto the lamp holder (D) and secure it with the lamp holder ring (B).
- 5. Install a globe (A not included) into the lamp holder (D). Do not exceed the maximum wattage rating.
- 6. Select a suitable location for the portable luminaire. See the installation requirements above.
- 7. Insert the plug (F) into the mains power socket outlet and ensure it is fully plugged in.
- 8. Turn the power on at the mains power socket outlet.
- 9. Use the cord line switch (E) to turn the portable luminaire on/off.