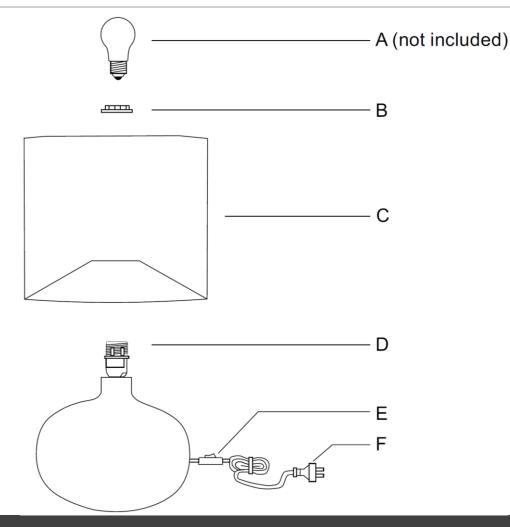

## Installation Directions

- 1. Remove all packaging material from the portable luminaire.
- 2. Must remove the plastic wrap from the lamp shade (C) before using the portable luminaire.
- 3. Remove the lamp holder ring (B) from the lamp holder (D).
- 4. Install the shade (C) onto the lamp holder (D) and secure it with the lamp holder ring (B).
- 5. Install a globe (A not included) into the lamp holder (D). Do not exceed the maximum wattage rating.
- 6. Select a suitable location for the portable luminaire. See the installation requirements above.
- 7. Insert the plug (F) into the mains power socket outlet and ensure it is fully plugged in.
- 8. Turn the power on at the mains power socket outlet.
- 9. Use the cord line switch (E) to turn the portable luminaire on/off.