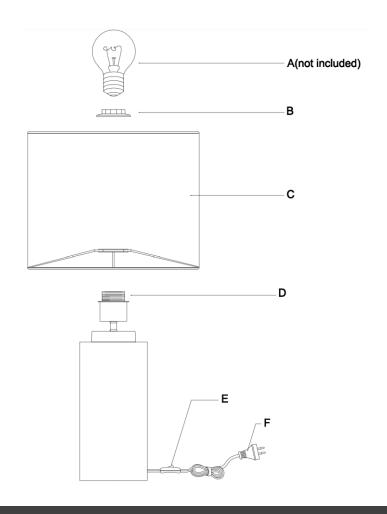

## Installation Directions

- 1. Remove all packaging material from the product and be careful not to throw away accessories that may be hidden within the packaging material. Place the portable luminaire on a smooth non-scratch surface to help with assembly.
- 2. Select a suitable location for the portable luminaire. See the installation requirements above.
- 3. Install the shade (C) onto the lamp holder (D) and secure with the screw cap (B).
- 4. Install a globe (A not included) into the lamp holder (D). Do not exceed the maximum wattage rating.
- 5. Insert the plug (F) into the mains power socket outlet and ensure it is fully plugged in.
- 6. Turn power on at the mains power socket outlet.
- 7. Use the cord line switch (E) to turn the portable luminaire on and off.