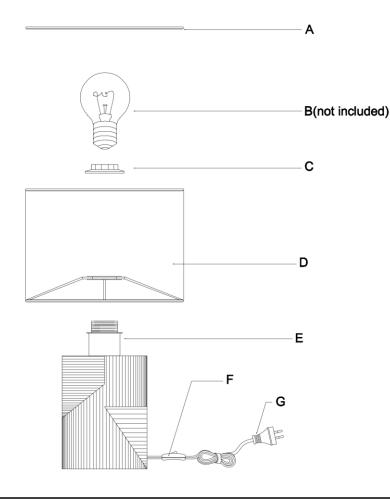

## Installation Directions

- 1. Remove all packaging material from the product and be careful not to throw away accessories that may be hidden within the packaging material. Place the portable luminaire on a smooth non-scratch surface to help with assembly.
- 2. Select a suitable location for the portable luminaire. See the installation requirements above.
- 3. Install the shade (D) onto the lamp holder (E) and secure with the screw cap (C).
- 4. Install a globe (B- not included) into the lamp holder (E). Do not exceed the maximum wattage rating.
- 5. Install the diffuser (A) on the top of the shade.
- 6. Insert the plug (G) into the mains power socket outlet and ensure it is fully plugged in.
- 7. Turn power on at the mains power socket outlet.
- 8. Use the cord line switch (F) to turn the portable luminaire on and off.