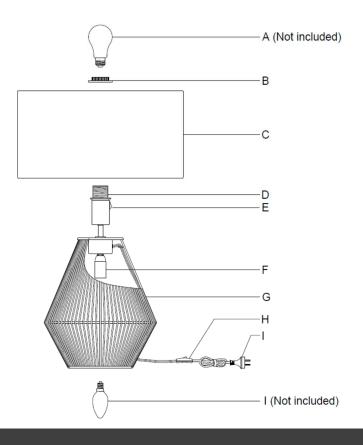

### Installation Directions

- 1. Remove all packaging material from the product and fabric lamp shade (C).
- 2. Install an E14/SES globe (I not included) into the internal lamp holder (F) inside the base of the fitting.

#### NOTE: Do not exceed the maximum rated wattage. ONLY LED globe is allowed for this lamp holder.

- 3. Remove the lamp holder skirt (B) from the lamp holder (D).
- 4. Install the fabric lamp shade (C) onto the lamp holder (D) and secure using the lamp holder skirt (B).
- 5. Install an E27/ES globe (A not included) into the external lamp holder (D). Do not exceed the maximum rated wattage.
- 6. Select a suitable location for the light fitting. See the installation requirements above.
- 7. Insert the plug (I) into the mains power socket outlet and ensure it is fully plugged in.
- 8. Turn the power on at the mains power socket outlet.
- 9. Use the cord line switch (H) to turn the complete fitting on/off.
- 10. Use the integral switch (E) at the lamp holder (D) to turn the external globe on/off.