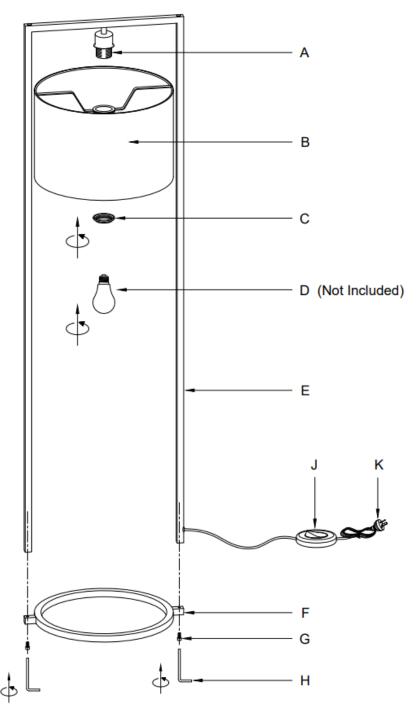

### **Installation Directions**

- 1. Remove all packaging material from the product and be careful not to throw away accessories that may be hidden within the packaging material. Place the luminaire on a smooth non-scratch surface to help with assembly.
- 2. Install the luminaire body (E) onto the luminaire base (F) and secure by tightening the grub screws (G) with the Allen key (H) provided.
- 3. Remove the lamp holder ring (C) from the lamp holder (A).
- 4. Install the lamp shade (B) onto the lamp holder (A) and secure using the lamp holder ring (C).
- 5. Install a globe (D not included) into the lamp holder of luminaire (A). Do not exceed the maximum rated wattage.
- 6. Select a suitable location for the portable luminaire. See the installation requirements above.
- 7. Insert the plug (K) into the mains power socket outlet and ensure it is fully plugged in.
- 8. Turn the power on at the mains power socket outlet.
- 9. Use the cord line foot switch (J) to turn the luminaire on/off.