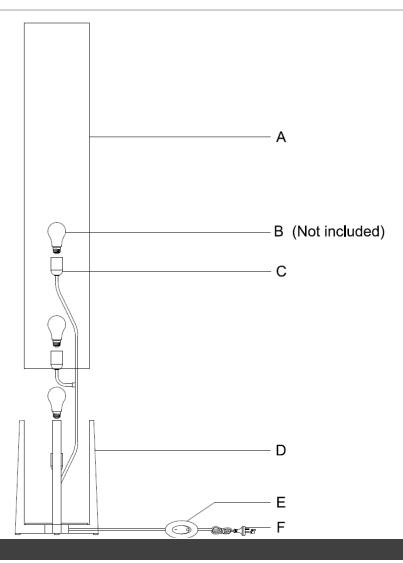

## Installation Directions

- 1. Remove all packaging material from the portable luminaire.
- 2. Remove the shade (A) from the base (D) and remove the plastic wrap from the shade (A).
- 3. Install globes (B not included) into the lamp holders (C). Do not exceed the maximum wattage rating.
- 4. Install the shade (A) back on to the base (D).
- 5. Select a suitable location for the portable luminaire. See the installation requirements above.
- 6. Insert the plug (F) into the mains power socket outlet and ensure it is fully plugged in.
- 7. Turn power on at the mains power socket outlet.
- 8. Use the cord line switch (E) to turn the portable luminaire on/off.