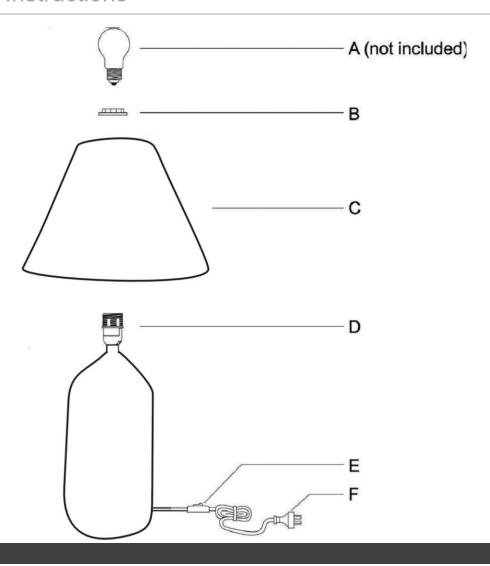

### Installation Directions

- 1. Remove all packaging material from the portable luminaire.
- 2. Must remove the plastic from the lamp shade (C) before using the portable luminaire.
- 3. Remove the lamp holder ring (B) from the lamp holder (D).
- 4. Install the shade (C) onto the lamp holder (D) and secure it with the lamp holder ring (B).
- 5. Install a globe (A not included) into the lamp holder (D). Do not exceed the maximum wattage rating.
- 6. Select a suitable location for the portable luminaire. See the installation requirements above.
- 7. Insert the plug (F) into the mains power socket outlet and ensure it is fully plugged in.
- 8. Turn the power on at the mains power socket outlet.
- 9. Use the cord line switch (E) to turn the portable luminaire on/off.