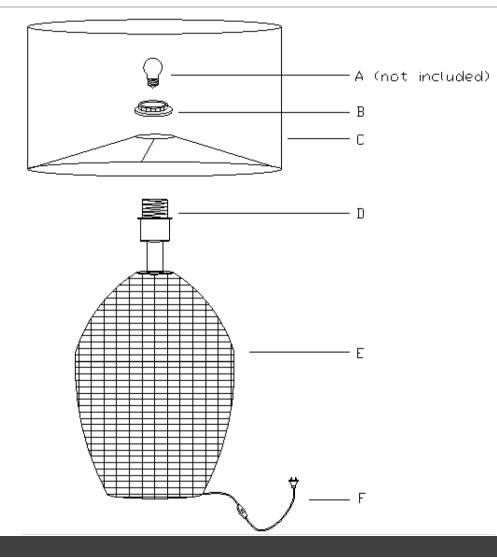

#### Installation Directions

- 1. Remove all packaging material from the portable luminaire (E).
- 2. Must remove the plastic from the lamp shade (C) before using the portable luminaire (E).
- 3. Remove the lamp holder ring (B) from the lamp holder (D).
- 4. Install the shade (C) onto the lamp holder (D) and secure it with the lamp holder ring (B).
- 5. Install a globe (A not included) into the lamp holder (D). Do not exceed the maximum wattage rating.
- 6. Select a suitable location for the portable luminaire (E). See the installation requirements above.
- 7. Insert the plug (F) into the mains power socket outlet and ensure it is fully plugged in.
- 8. Turn the power on at the mains power socket outlet.
- 9. Use the cord line switch to turn the portable lamp on/off.