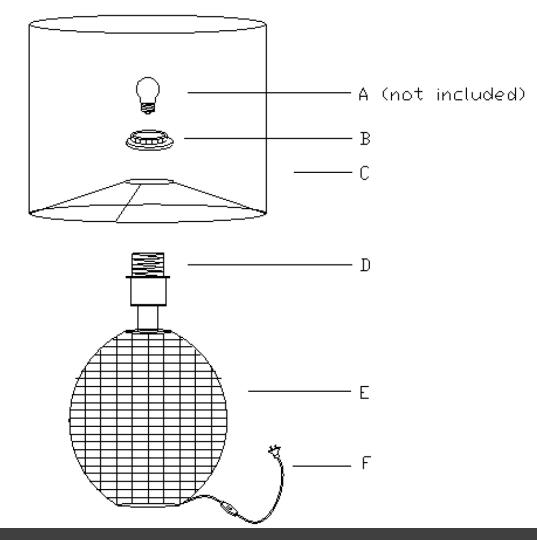

### Installation Directions

- 1. Remove all packaging material from the portable luminaire (E).
- 2. Must remove the plastic from the lamp shade (C) before using the portable luminaire (E).
- 3. Remove the lamp holder ring (B) from the lamp holder (D).
- 4. Install the shade (C) onto the lamp holder (D) and secure it with the lamp holder ring (B).
- 5. Install a globe (A not included) into the lamp holder (D). Do not exceed the maximum wattage rating.
- 6. Select a suitable location for the portable luminaire (E). See the installation requirements above.
- 7. Insert the plug (F) into the mains power socket outlet and ensure it is fully plugged in.
- 8. Turn the power on at the mains power socket outlet.
- 9. Use the cord line switch to turn the portable lamp on/off.