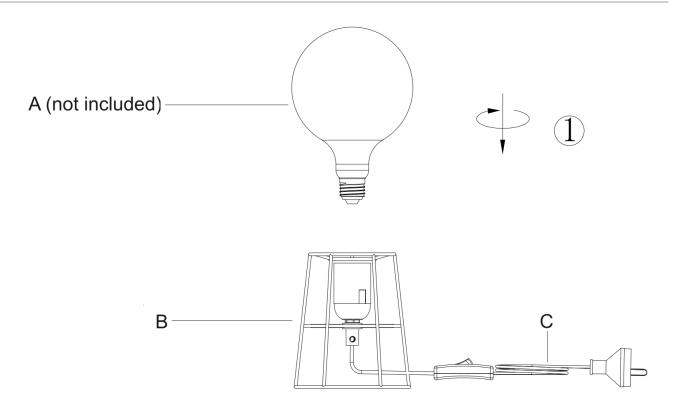

### **Installation Directions**

- Remove all packaging material from the product and be careful not to throw away accessories that may be hidden within the packaging material. Place the portable luminaire (B) on a smooth non-scratch surface to help with assembly.
- 2. Select a suitable location for the portable luminaire (B). See the installation requirements above.
- 3. Install the globe (A not included) into the lamp holder. Do not exceed the maximum wattage rating.
- 4. Insert the plug (C) into the mains power socket outlet and ensure it is fully plugged in.
- 5. Turn the power on at the mains power socket outlet.
- 6. Use the cord line switch to turn the portable luminaire (B) on/off.