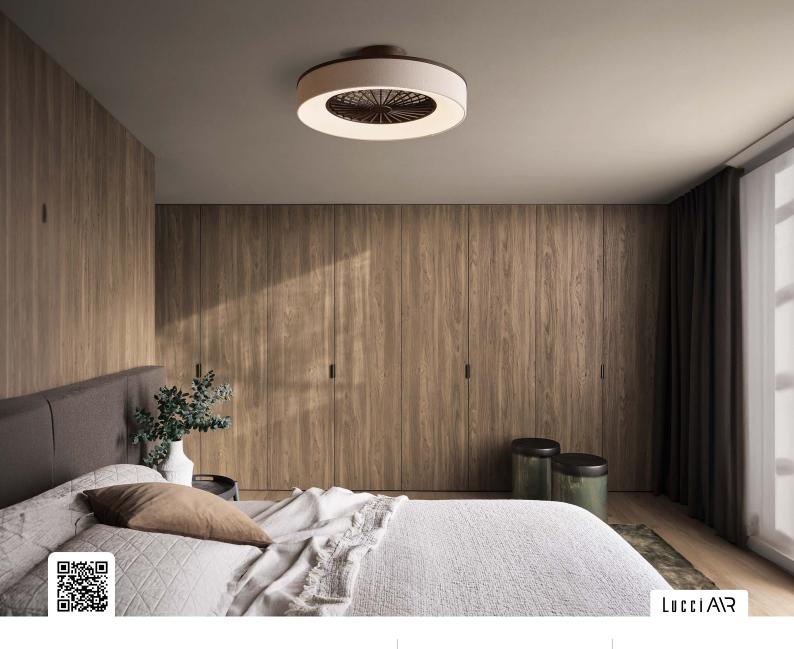

## Monsanto

Elevate a space with the Monsanto flush DC fan, a blend of style and functionality. Its refined design complements any interior, featuring advanced DC technology and a CCT range from 3000K to 5000K with smooth dimming. Ideal for indoor use, its flush-to-ceiling design is perfect for bedrooms, studies, or small rooms with low ceilings.

White with white fabric shade

Black with black fabric shade

Bronze with natural fabric shade

Remote included

| SKU    |
|--------|
| 210173 |
| 210174 |
| 210172 |

Fan size 11.4" (45cm)

Current (AC/DC) DC Airflow (m³/min) 102 Suitability Indoor Blade material PC plastic

Speeds 6

Control Remote control included Light / Wattage Integrated 32W LED Light Specifications 1600 lumens, 3000K-5000K Motor wattage 16W

Ceiling mounted Yes Extension rod 900mm N/A

Extension rod 1800mm N/A Wi-Fi compatible No