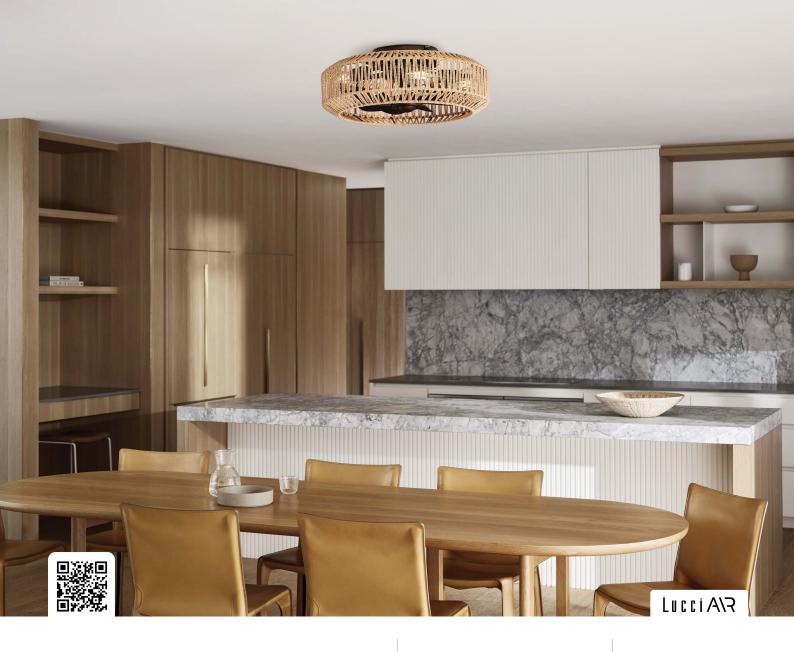

## Ballina

The Ballina flush DC fan blends artisanal craftsmanship with modern functionality. Featuring handwoven weave and koa blades, it adds natural elegance to any space. Designed for close-to-ceiling installation, it's perfect for bedrooms, studies, or small rooms with low ceilings. With a DC motor and six-speed remote, it offers efficiency and ease of use. Elevate your interior with subtle sophistication.

| SKU    |
|--------|
| 210175 |

Fan size 11.4" (45cm)

Current (AC/DC) DC

Airflow (m³/min) 102

Suitability Indoor

Blade material PC plastic

Speeds

Control

Light / Wattage

Globe included

Remote control included

E27 / 4 x 10W

No

Motor wattage 18W

Ceiling mounted Yes

Extension rod 900mm N/A