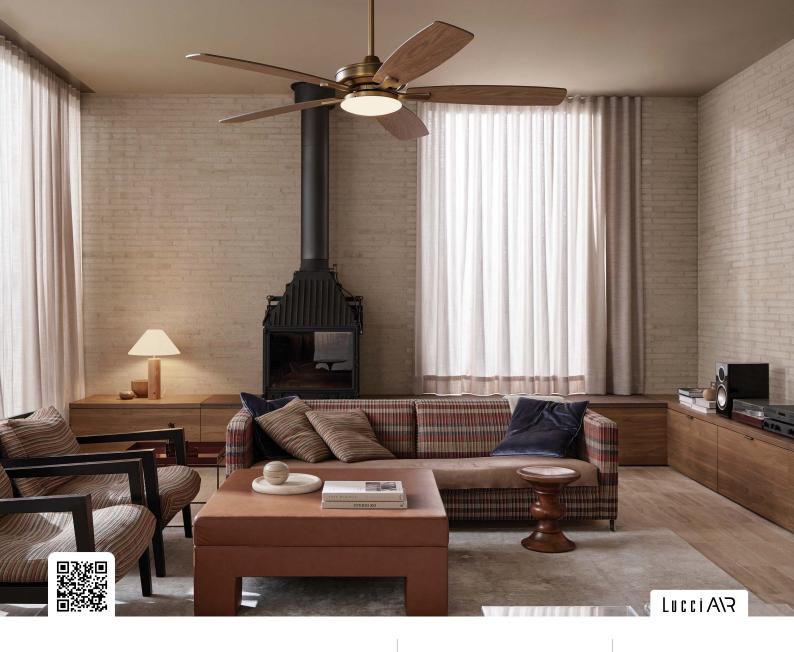

## Basilica

Elevate a space with the Basilica fan, blending traditional American design with modern functionality. Featuring five elegant plywood blades, it offers optimal performance with a powerful DC motor and 6-speed USB-C remote. Wi-Fi adaptability allows for smart home integration. The light kit is sold separately.

white or white washed blades

White with reversible

Bronze with koa blades

Fan size 56" (142cm)

> Speeds 6

> > Ceiling pitch 11 degrees

Control USB-C remote control included

DC