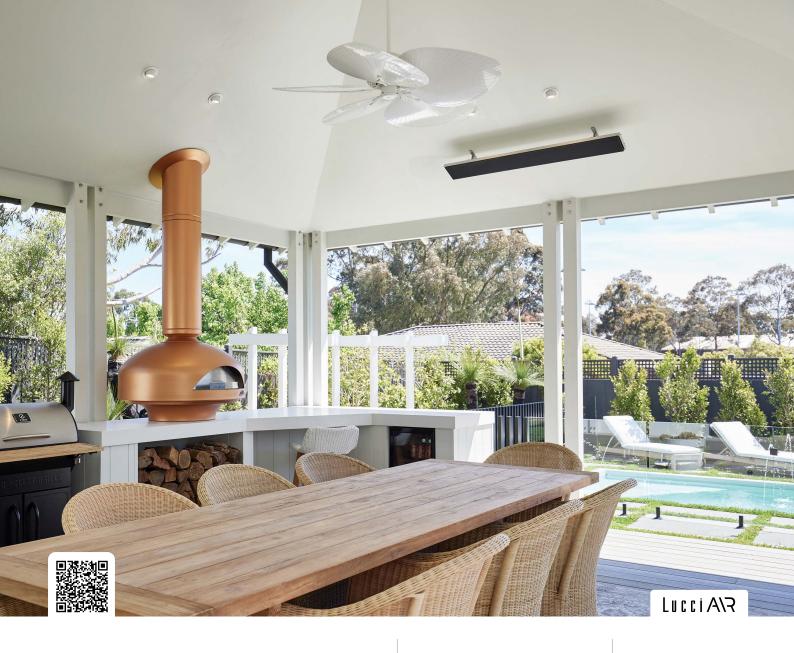

Add a bit of flavour to your home with the Tahitian fan. With broad and elegant white blades, it's sure to be a feature piece and create an oasis feel in any living room. White

 $\xleftarrow{}$ 

**SKU** 210294 **Fan size** 52" (132cm)

> Speeds 3

Ceiling pitch 15 degrees

Airflow (m<sup>3</sup>/min) 189

Current (AC/DC)

AC

Control

Wall control

White - 210575

Extension rod 900mm

Light Sold separately

Extension rod 1800mm White – 210422

Suitability Alfresco

Globe included No

Wi-Fi compatible Smart remote kit sold separately Blade material Moulded

Motor wattage 61W