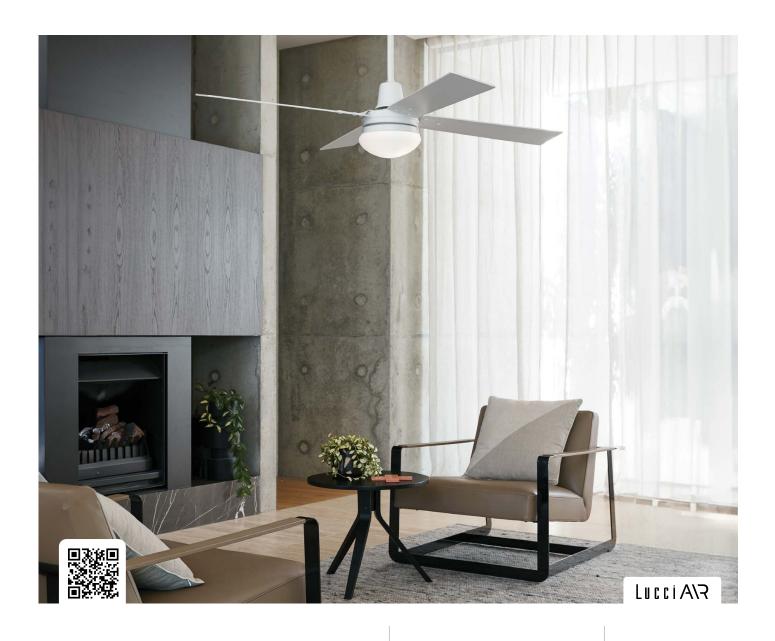

## Quest II

The Quest II fan and light in white combines traditional charm with modern functionality. Its classic design adds a touch of elegance to any room, while the integrated light enhances the space. The included remote ensures effortless control, making it perfect for blending timeless style with practical comfort in your home.

White with reversible oak-washed blades

Remote included with selected models

Fan size 48" (122cm) 52" (132cm)

Speeds

Ceiling pitch 18 degrees

Current (AC/DC) AC

Control Wall control: 210332 / 210329 Remote included: 210339 / 210340