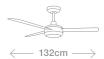

White

Antique black

Oil-rubbed bronze with koa blades

Remote included

Fan size 52" (132cm)

Speeds

Ceiling pitch

10 degrees