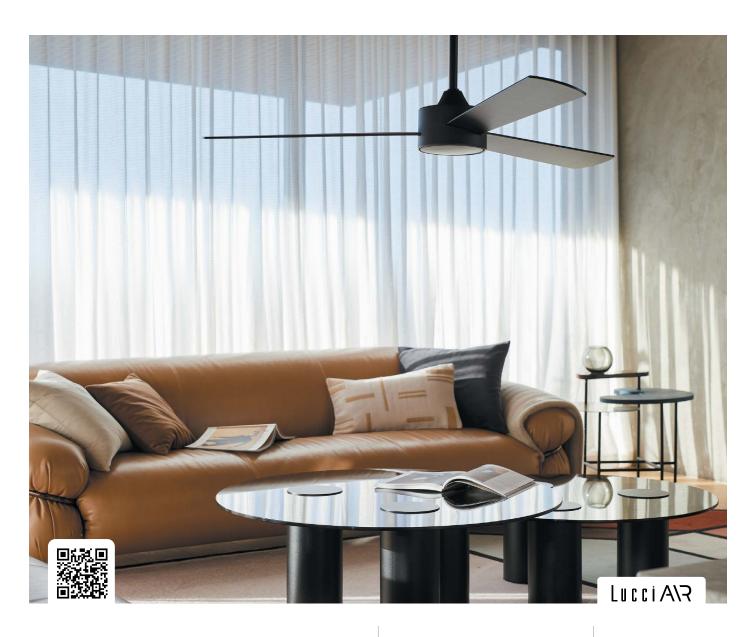

## Climate III

The simplicity in design of the Climate III, with its reversible blades, gives this fan a designer appeal. Being an indoor-only fan, it would be prefect to use in a medium to large size bedroom.