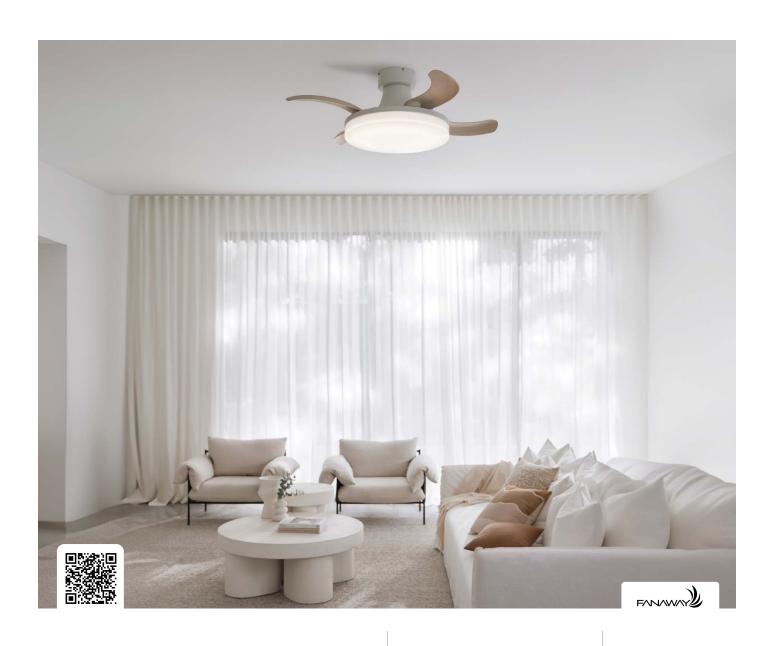

## Fanaway Orbit

The Fanaway Orbit from FANAWAY® merges style with functionality. When off, its fan blades retract to reveal a sleek pendant light. Turning it on deploys the blades to circulate air efficiently. This design reduces dust accumulation and blends seamlessly into various interiors.

White

Remote included

| SKU    |
|--------|
| 210664 |

Fan size 36" (91.5cm)

DC

Airflow (m³/min) 118.5

N/A

Suitability Indoor Blade material ABS Plastic