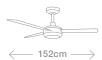

White

Black

Koa

Brushed chrome with teak blades

Remote included

Fan size 60" (152cm)

Speeds

Ceiling pitch 18 degrees Current (AC/DC) DC