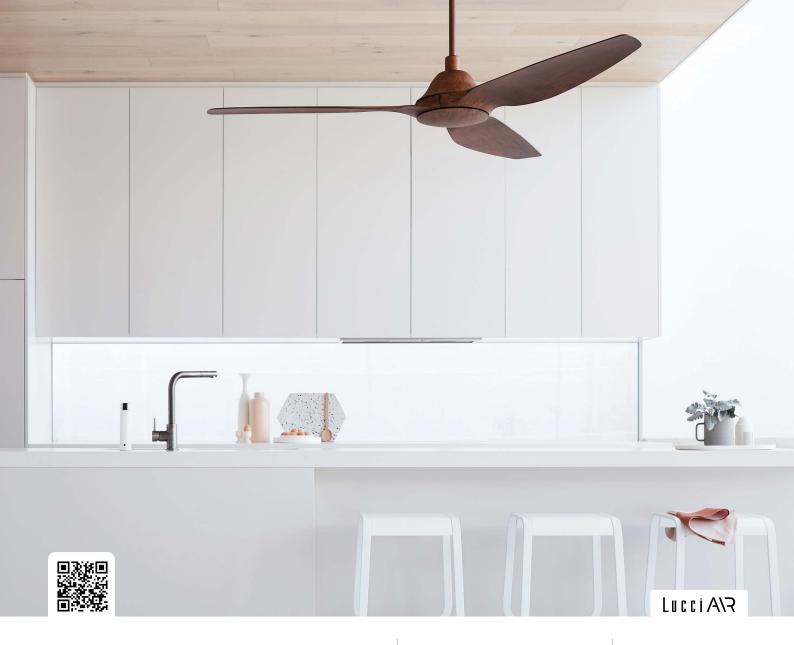

## Type A

The Type A DC fan merges innovative design with high-efficiency performance, ideal for any contemporary space. Its whisper-quiet operation and dynamic airflow create a comfortable environment without intrusion. Featuring a modern aesthetic, this fan enhances your decor while delivering exceptional comfort and functionality.

White

Black

Koa

Brushed chrome with teak blades

Remote included

Fan size 60" (152cm)

Speeds

Ceiling pitch 18 degrees Current (AC/DC) DC