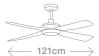

White

Chrome

Brushed chrome

Remote included

| SKU    |
|--------|
| 211036 |
| 211037 |
| 211035 |

Fan size 48" (121cm)

Speeds Co

Ceiling pitch 15 degrees Current (AC/DC) AC