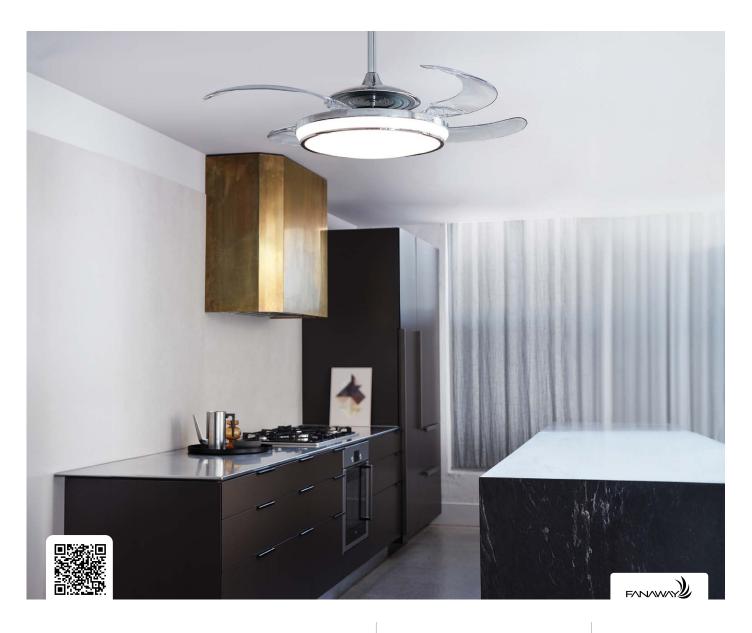

## Fanaway Evo1

The Fanaway Evo1 from FANAWAY® merges style with functionality. When off, its fan blades retract to reveal a sleek pendant light. Turning it on deploys the blades to circulate air efficiently. This design reduces dust accumulation and blends seamlessly into various interiors.

White

Chrome

Brushed chrome

Remote included

| SKU    |
|--------|
| 211036 |
| 211037 |
| 211035 |

Fan size 48" (121cm)

Speeds Co

Ceiling pitch 15 degrees Current (AC/DC) AC

Control Remote included

Extension rod 900mm White – 210544 Chrome – 210546 BC – 210545 Airflow (m³/min) 180

Light / Wattage Integrated 40W LED

Extension rod 1800mm N/A Suitability Indoor

Light Specifications 2200 lumens, 3000K/4000K

Wi-Fi compatible

Blade material Acrylic

Motor wattage 60W

Warranty 2+1 yr in home 7 year motor replacement